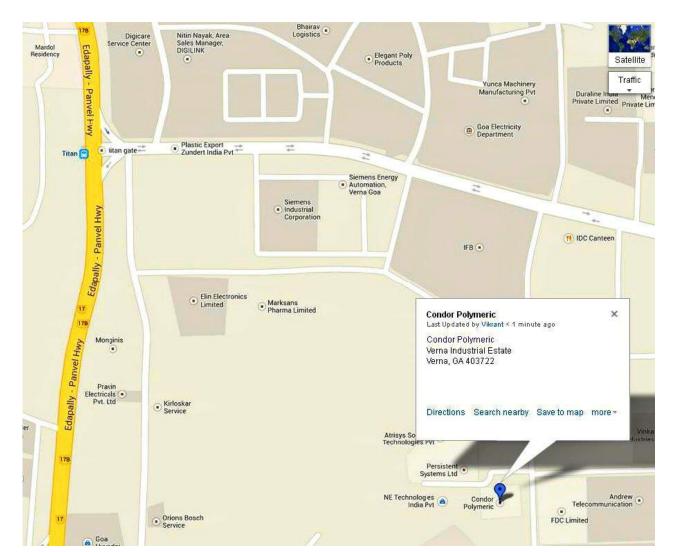

### Location

#### Neighboring companies:

- •IFB
- Siemens
- D-link
- Marksans pharma ltd.
- •Elin Electronics
- •Cipla Pharmaceuticals
- •Coca Cola

#### Distance to Important locations:

| •FEIL to Airport                         | - 10 KMS |
|------------------------------------------|----------|
| <ul> <li>FEIL to Hospital</li> </ul>     | - 2 KMS  |
| <ul> <li>FEIL to Panaji City-</li> </ul> | - 15 KMS |
| <ul> <li>FEIL to Margao City</li> </ul>  | - 12 KMS |
| <ul> <li>FEIL to Vasco City</li> </ul>   | - 12 KMS |
|                                          |          |