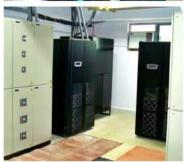

Each floor has a separate server room Which is secured with limited access and monitored with 24 hours using security cameras. The server room is under controlled temperatures at all times

The Cafeteria is located in a separate wing In the premises which is operated by a reputed Goan Caterer to provide its staff with quality meals and snacks. The cafeteria is designed with relaxing colors and can serve 150 people at once.