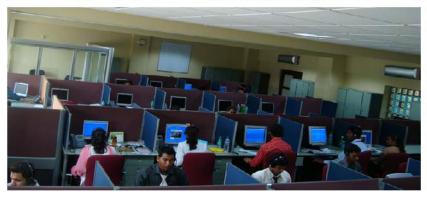

### Workspace

First European Infotech offers a wide range of office space on lease. Each hall can be offered with options of fully furnished or a semi furnished solution. The furnished hall can be tailored to accommodate the required number of staff desks with chairs, storage cupboards, Local area network, carpets, air conditioners, proximity card readers etc. Optional faculties include P.R.I cabling,

Training room facility is also available within the main building on a per day basis. The training room is equipped with computers and a projector and has a capacity to train 16 employees at a time. Hi-tech equipments such as the Touch screen facilitator computer helps to deliver effective training sessions with ease.