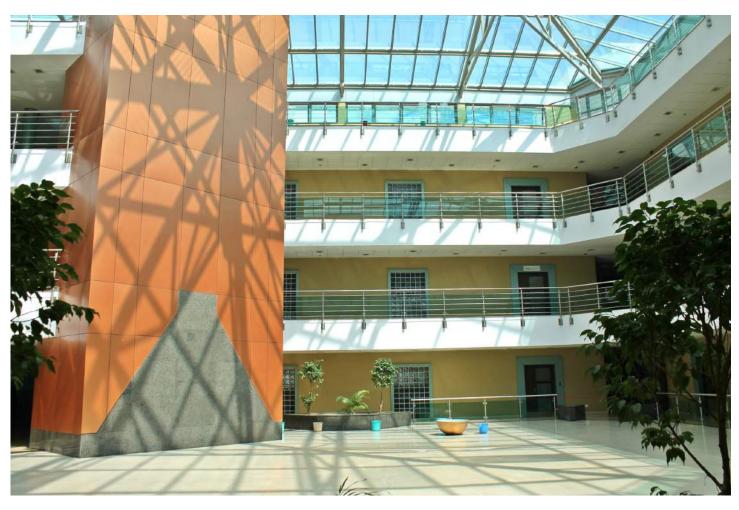

### Inside First European Infotech

First European Infotech is the first in Goa to have a atrium covered entirely with glass, the environment brings in the feeling of working in a world class atmosphere.

# Gallery – lobby and Atrium

© Copyright 2007 First European Infotech India Ltd (A condor Polymeric property)