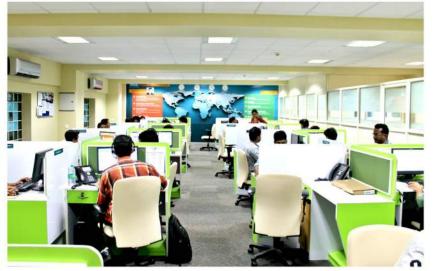

### Workspace

First European Infotech offers a wide range of office space on lease. Each hall can be offered with options of fully furnished or a semi furnished solution. The furnished hall can be tailored to accommodate the required number of staff desks with chairs, storage cupboards, Local area network, carpets, air conditioners, proximity card readers etc. Optional faculties include P.R.I cabling,

Amenities the come with our competitive price of a furnished hall:

- Carpeted floor
- 24 Hour Power Backup via U.P.S. and D.G.
- · Local area network wiring
- Imported air conditioning system
- Proximity card readers and swipe keys
- Dedicated server rooms
- Storage cupboards
- Glass cabins/ partitions
- Unlimited access to meeting rooms