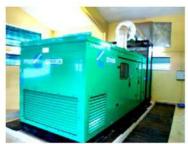

#### **Facilities**

The facility is equipped with 2 Kone lifts to access the three floors with a capacity to carry 15 people each at a time.

Two U.P.S. with a capacity of 120 KVA each and a 540 KVA Diesel Generator allows us to provide 24 hour power back up to ensure smooth and un-hindered operations to our clients.