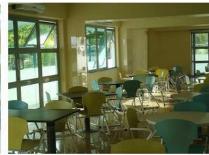

Each floor has a separate server room Which is secured with limited access and monitored with 24 hours using security cameras. The server room is under controlled temperatures at all times

The Cafeteria is located in a separate wing In the premises which is operated by a reputed Goan Caterer to provide its staff with quality meals and snacks. The cafeteria is designed with relaxing colors and can serve 150 people at once.