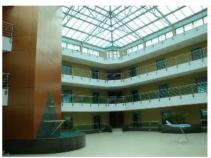

### Inside First European Infotech

First European Infotech is the first in Goa to have a atrium covered entirely with glass, the environment brings in the feeling of working in a world class atmosphere.

Consisting of ground + three floors, each floor is divided into 4 large rooms of 207 square meters and other smaller rooms at the corners of 135 Square meters and 75 square meters. The Center assembly area at the lobby on the ground floor is approximately 350-400 square meters.

# Gallery – lobby and Atrium

© Copyright 2007 First European Infotech India Ltd (A condor Polymeric property)