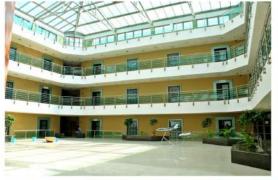

### Inside First European Infotech

First European Infotech is the first in Goa to have a atrium covered entirely with glass, the environment brings in the feeling of working in a world class atmosphere.

Consisting of ground + three floors, each floor is divided into 4 large rooms of 207 square meters and other smaller rooms at the corners of 135 Square meters and 75 square meters. The Center assembly area at the lobby on the ground floor is approximately 350-400 square meters.

# Gallery – lobby and Atrium

© Copyright 2007 First European Infotech India Ltd (A condor Polymeric property)