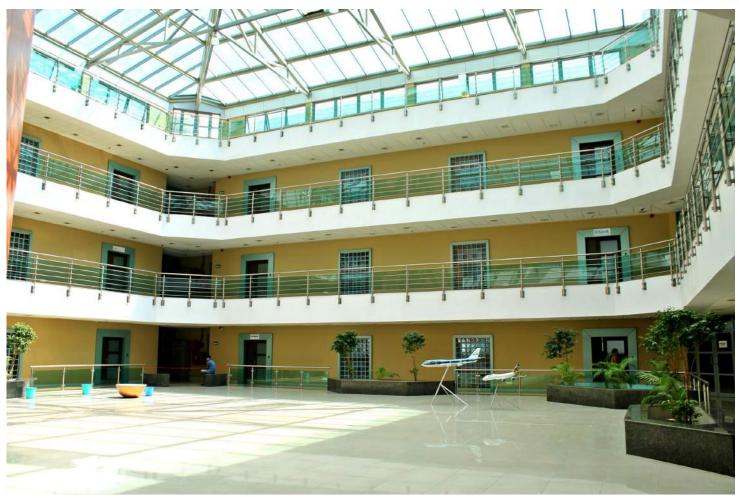

### Inside First European Infotech

First European Infotech is the first in Goa to have a atrium covered entirely with glass, the environment brings in the feeling of working in a world class atmosphere.

# Gallery – lobby and Atrium

© Copyright 2007 First European Infotech India Ltd (A condor Polymeric property)