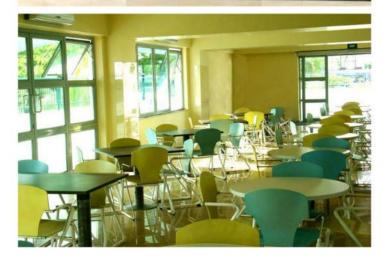

Each floor has a separate server room Which is secured with limited access and monitored with 24 hours using security cameras. The server room is under controlled temperatures at all times

The Cafeteria is located in a separate wing In the premises which is operated by a reputed Goan Caterer to provide its staff with quality meals and snacks. The cafeteria is designed with relaxing colors and can serve 150 people at once.