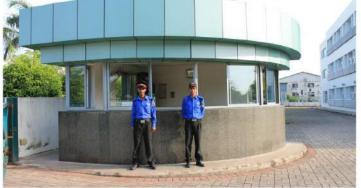

### Security and hygiene

Experienced personnel from A-grade security teams in Goa called NISA securities safeguard the premises. The security team is well spoken and trained to enforce adherence on safety policies and visitor policies. The team is also trained with first aid and fire evacuation procedures.