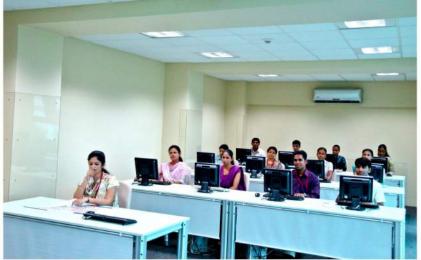

Training room facility is also available within the main building on a per day basis. The training room is equipped with computers and a projector and has a capacity to train 16 employees at a time. Hi-tech equipments such as the Touch screen facilitator computer helps to deliver effective training sessions with ease.