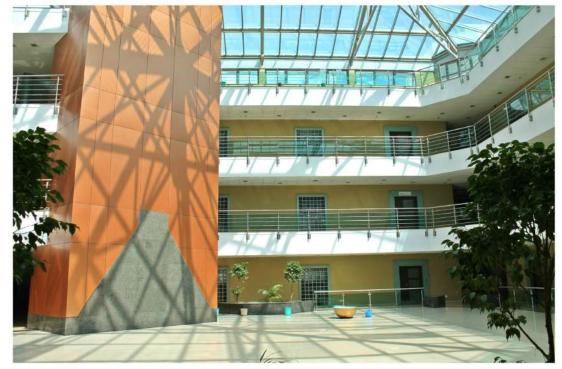

### Inside First European Infotech

First European Infotech is the first in Goa to have a atrium covered entirely with glass, the environment brings in the feeling of working in a world class atmosphere.

Maximum use of natural light helps keep the people energized and fresh.

The building is 100% Fire safety certified, equipped with Fire Extinguishers, hoses fire exits. The Security and the in house maintenance team is trained for such emergencies to evacuate and bring its staff and employees to a safe assembly point.

# Gallery – lobby and Atrium

© Copyright 2007 First European Infotech India Ltd (A condor Polymeric property)